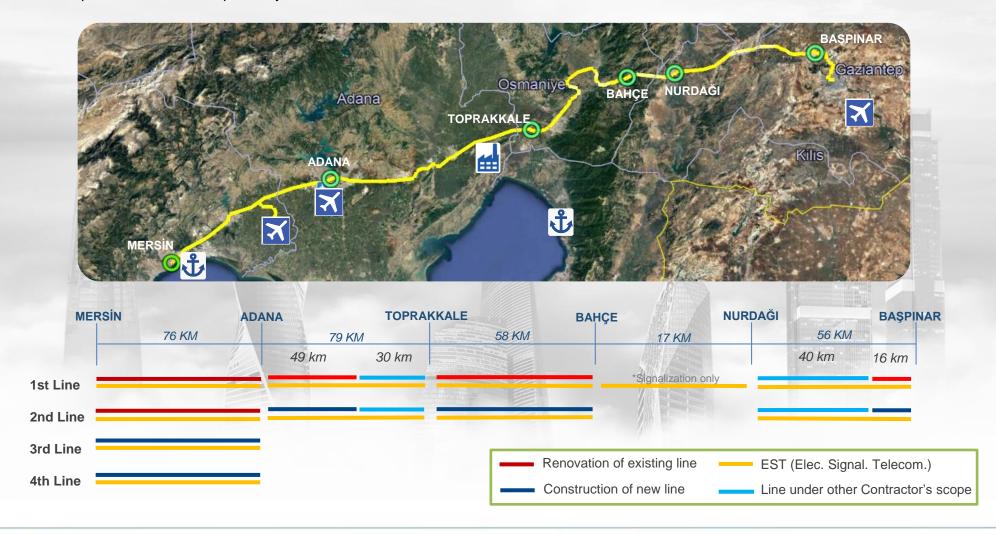

#### MERSIN- GAZIANTEP HIGH STANDARD RAILWAY PROJECT

4 lines will be constructed between Mersin – Adana, 2 lines will be constructed between Adana – Başpınar Stations. Works between Başpınar & Gaziantep Stations will be completed by another contractor.