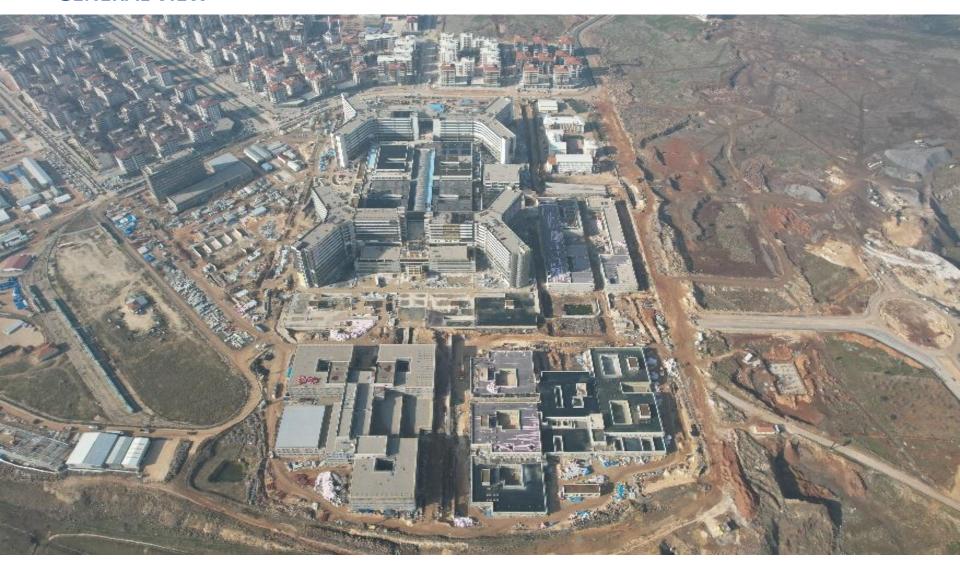

# **GAZİANTEP CITY HOSPITAL**

### **PROJECT PORTFOLIO**





Elazığ City Hospital

1.038 Bed Capacity



Yozgat City Hospital
475 Bed Capacity



Gaziantep City Hospital
1.875 Bed Capacity



# MAIN HOSPITAL

General Hospital | Cardiovascular Hospital | Oncology Hospital | Women's & Children Hospital PHYSICAL TREATMENT AND REHABILITATION HOSPITAL HIGH SECURITY FORENSIC PSYCHIATRY HOSPITAL









# **LOCATION**



### **PROGRESS INFORMATION**

As of 06 January 2023





Earthworks 99%



Concrete Works 100%



Insulation Works **85%** 



Finishing Works

**54%** 



Facade Works

64%





Electrical Works **41%** 



Procurement **87%** 



**TOTAL PROGRESS** 

68%

## **GAZIANTEP CITY HOSPITAL**

#### **GENERAL VIEW**



# **GAZIANTEP CITY HOSPITAL**

#### **GENERAL VIEW**



# **GAZIANTEP CITY HOSPITAL**

#### **MAIN HOSPITAL**



#### **GENERAL INFORMATION**





















**Closed Carpark Capacity** 4.547

### **DAILY USER STATISTICS**

### **Estimated Daily User Numbers in Operation Period**



Inpatient

1.875



Visitor

11.000



Outpatient

15.000



Medical Staff

3.000



Emergency Patient

2.000



Service Staff

2.500



Companion

1.325



Administrative Staff

450

TOTAL ~37.150 DAILY USERS
5.950 PERMANENT EMPLOYMENT