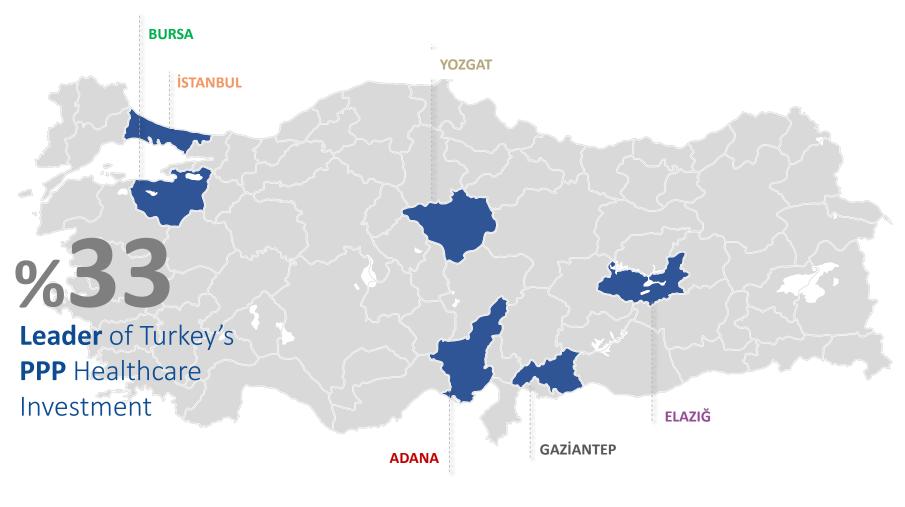

### **PROJECT PORTFOLIO**

Elazığ City Hospital

1.038 Bed Capacity

Yozgat City Hospital
475 Bed Capacity

Gaziantep City Hospital
1.875 Bed Capacity