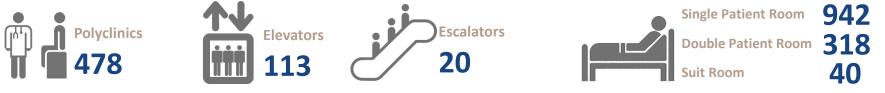

8 Bed Capacity



Yozgat City Hospital
475 Bed Capacity



Gaziantep City Hospital
1.875 Bed Capacity



# MAIN HOSPITAL

General Hospital | Cardiovascular Hospital | Oncology Hospital | Women's & Children Hospital PHYSICAL TREATMENT AND REHABILITATION HOSPITAL HIGH SECURITY FORENSIC PSYCHIATRY HOSPITAL









# **LOCATION**



### **PROGRESS INFORMATION**

As of 06 January 2023





Earthworks 99%



Concrete Works 100%



Insulation Works **85%** 



Finishing Works

**54%** 



Facade Works

64%





Electrical Works **41%** 



Procurement **87%** 



**TOTAL PROGRESS** 

68%

## **GAZIANTEP CITY HOSPITAL**

#### **GENERAL VIEW**



# **GAZIANTEP CITY HOSPITAL**

#### **GENERAL VIEW**



# **GAZIANTEP CITY HOSPITAL**

#### **MAIN HOSPITAL**



#### **GENERAL INFORMATION**





















**Closed Carpark Capacity** 4.547

### **DAILY USER STATISTICS**

### **Estimated Daily User Numbers in Operation Period**



Inpatient

1.875



Visitor

11.000



Outpatient

15.000



Medical Staff

3.000



Emergency Patient

2.000



Service Staff

2.500



Companion

1.325



Administrative Staff

450

TOTAL ~37.150 DAILY USERS
5.950 PERMANENT EMPLOYMENT