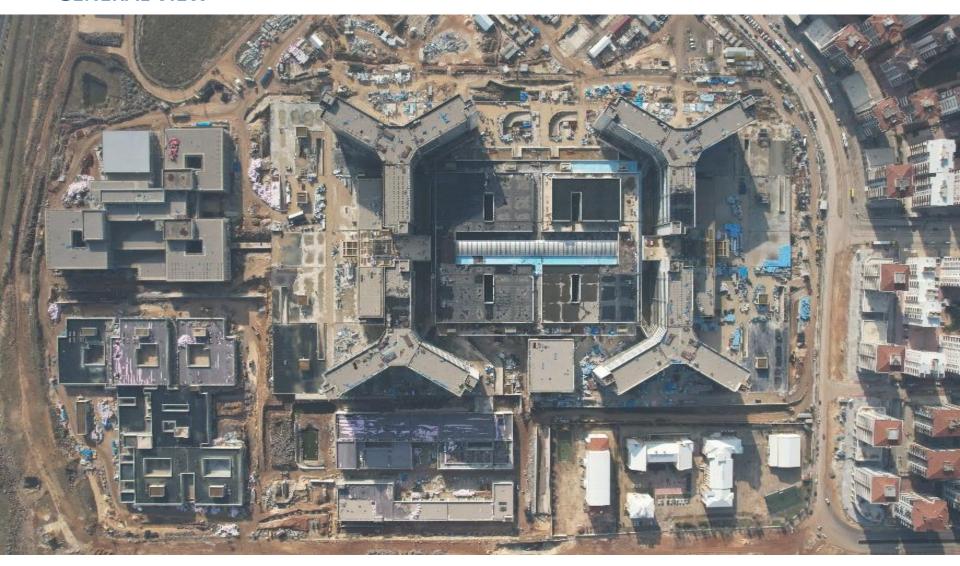

# **GAZİANTEP CITY HOSPITAL**

### **PROJECT PORTFOLIO**





Elazığ City Hospital

1.038 Bed Capacity



Yozgat City Hospital
475 Bed Capacity



Gaziantep City Hospital
1.875 Bed Capacity



# MAIN HOSPITAL

General Hospital | Cardiovascular Hospital | Oncology Hospital | Women's & Children Hospital PHYSICAL TREATMENT AND REHABILITATION HOSPITAL HIGH SECURITY FORENSIC PSYCHIATRY HOSPITAL









# **LOCATION**



### **PROGRESS INFORMATION**

As of 06 January 2023





Earthworks 99%



Concrete Works 100%



Insulation Works **85%** 



Finishing Works

**54%** 



Facade Works

64%





Electrical Works **41%** 



Procurement **87%** 



**TOTAL PROGRESS** 

68%

## **GAZIANTEP CITY HOSPITAL**

#### **GENERAL VIEW**



# **GAZIANTEP CITY HOSPITAL**

#### **GENERAL VIEW**



# **GAZIANTEP CITY HOSPITAL**

#### **MAIN HOSPITAL**



#### **GENERAL INFORMATION**





















**Closed Carpark Capacity** 4.547

### **DAILY USER STATISTICS**

### **Estimated Daily User Numbers in Operation Period**



Inpatient

1.875



Visitor

11.000



Outpatient

15.000



Medical Staff

3.000



Emergency Patient

2.000



Service Staff

2.500



Companion

1.325



Administrative Staff

450

TOTAL ~37.150 DAILY USERS
5.950 PERMANENT EMPLOYMENT