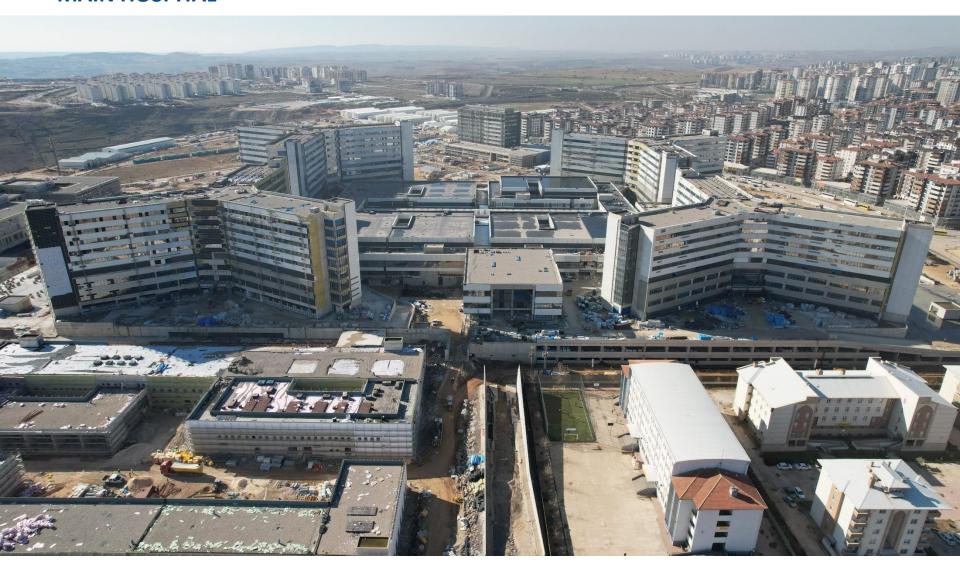

ORTFOLIO**





Elazığ City Hospital

1.038 Bed Capacity



Yozgat City Hospital
475 Bed Capacity



Gaziantep City Hospital
1.875 Bed Capacity



# MAIN HOSPITAL

General Hospital | Cardiovascular Hospital | Oncology Hospital | Women's & Children Hospital PHYSICAL TREATMENT AND REHABILITATION HOSPITAL HIGH SECURITY FORENSIC PSYCHIATRY HOSPITAL









# **LOCATION**



### **PROGRESS INFORMATION**

As of 06 January 2023





Earthworks 99%



Concrete Works 100%



Insulation Works **85%** 



Finishing Works

**54%** 



Facade Works

64%





Electrical Works **41%** 



Procurement **87%** 



**TOTAL PROGRESS** 

68%

## **GAZIANTEP CITY HOSPITAL**

#### **GENERAL VIEW**



# **GAZIANTEP CITY HOSPITAL**

#### **GENERAL VIEW**



# **GAZIANTEP CITY HOSPITAL**

#### **MAIN HOSPITAL**



#### **GENERAL INFORMATION**





















**Closed Carpark Capacity** 4.547

### **DAILY USER STATISTICS**

### **Estimated Daily User Numbers in Operation Period**



Inpatient

1.875



Visitor

11.000



Outpatient

15.000



Medical Staff

3.000



Emergency Patient

2.000



Service Staff

2.500



Companion

1.325



Administrative Staff

450

TOTAL ~37.150 DAILY USERS
5.950 PERMANENT EMPLOYMENT