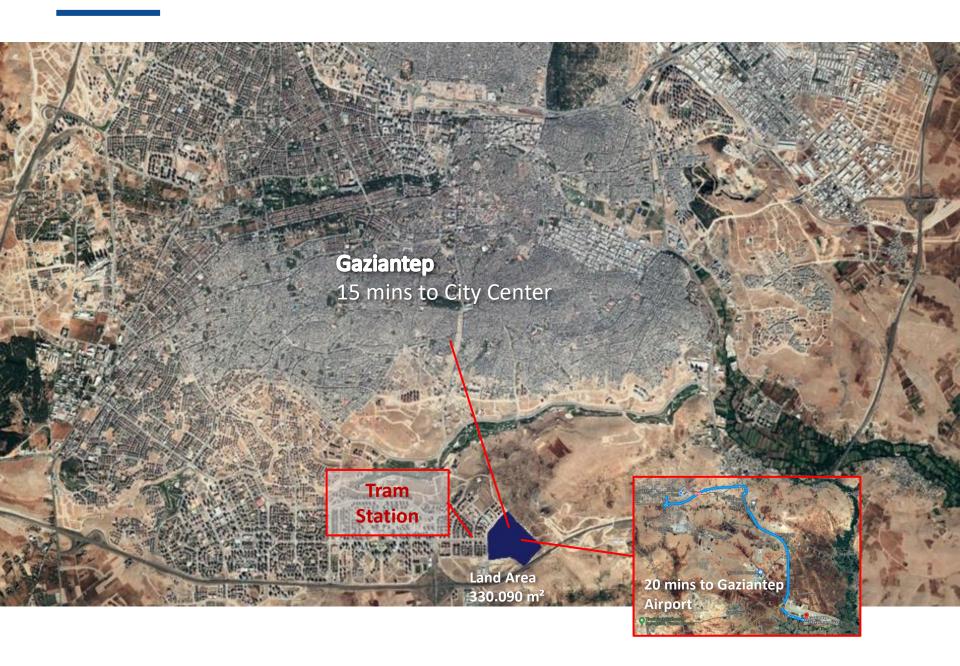

# **GAZİANTEP CITY HOSPITAL**

### **PROJECT PORTFOLIO**





Elazığ City Hospital

1.038 Bed Capacity



Yozgat City Hospital
475 Bed Capacity



Gaziantep City Hospital
1.875 Bed Capacity



# MAIN HOSPITAL

General Hospital | Cardiovascular Hospital | Oncology Hospital | Women's & Children Hospital PHYSICAL TREATMENT AND REHABILITATION HOSPITAL HIGH SECURITY FORENSIC PSYCHIATRY HOSPITAL









# **LOCATION**



### **PROGRESS INFORMATION**

As of 06 January 2023





Earthworks 99%



Concrete Works 100%



Insulation Works **85%** 



Finishing Works

**54%** 



Facade Works

64%





Electrical Works **41%** 



Procurement **87%** 



**TOTAL PROGRESS** 

68%

## **GAZIANTEP CITY HOSPITAL**

#### **GENERAL VIEW**



# **GAZIANTEP CITY HOSPITAL**

#### **GENERAL VIEW**



# **GAZIANTEP CITY HOSPITAL**

#### **MAIN HOSPITAL**



#### **GENERAL INFORMATION**





















**Closed Carpark Capacity** 4.547

### **DAILY USER STATISTICS**

### **Estimated Daily User Numbers in Operation Period**



Inpatient

1.875



Visitor

11.000



Outpatient

15.000



Medical Staff

3.000



Emergency Patient

2.000



Service Staff

2.500



Companion

1.325



Administrative Staff

450

TOTAL ~37.