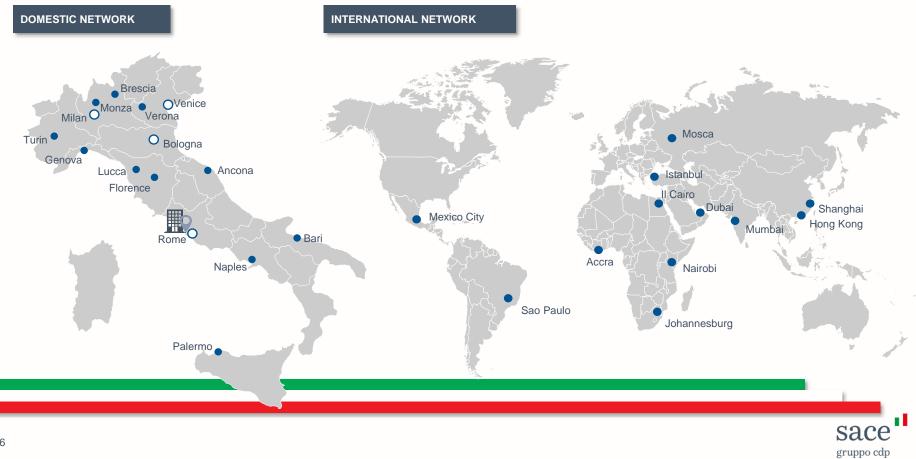

#### **Our 4 drivers to support growth**

**Our Network** 

- Our teams of experts located all around Italy provide companies with dedicated support
- Strong presence in strategic markets

#### **Our Network**