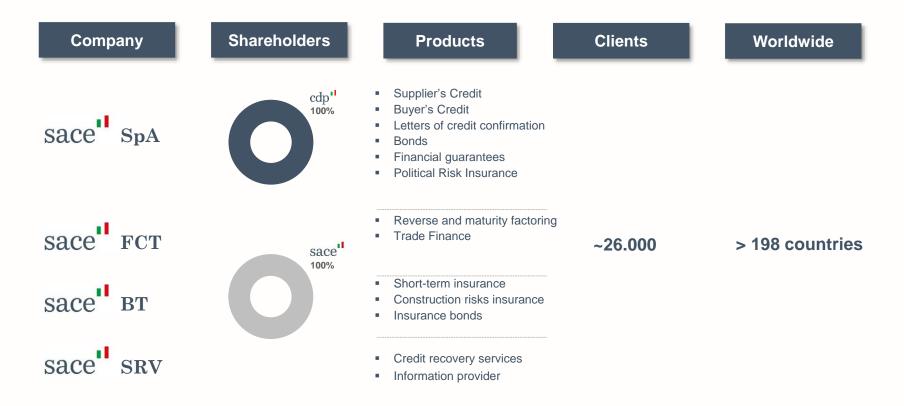

#### Our products to support export and internationalization projects

gruppo cdp

40 years **26.000** Italian Companies **198** countries **90%** SMEs clients 21 € Bn 'Garanzia Italia' transactions a to to have been

|                                                                                                                  | 2020 Financials                    |                        |  |  |  |
|------------------------------------------------------------------------------------------------------------------|------------------------------------|------------------------|--|--|--|
| H                                                                                                                | Deployed Resources<br>(SACE Group) | 46 € Bn                |  |  |  |
|                                                                                                                  | Claims paid                        | 163,6 € Mn             |  |  |  |
|                                                                                                                  | Gross profit<br>(SACE S.p.A.)      | 110,3 € Mn             |  |  |  |
|                                                                                                                  | Net profit<br>(SACE S.p.A.)        | 79,7 € Mn              |  |  |  |
|                                                                                                                  | Equity                             | 4,7 € Bn               |  |  |  |
|                                                                                                                  | Technical reserves                 | 4,9 € Bn               |  |  |  |
|                                                                                                                  | Fitch's Rating                     | BBB-                   |  |  |  |
|                                                                                                                  | Fitch's SCP                        | AA                     |  |  |  |
| and the second |                                    | A State State State of |  |  |  |