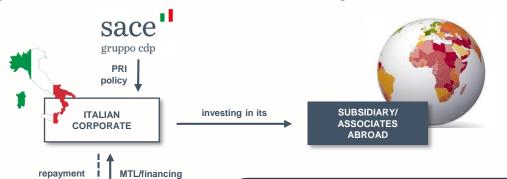

# Case study: political risks insurance ("PRI") policy issued by SACE to support investments of Italian corporates abroad

**BANK** 

## RISKS BACKED BY THE PRI POLICY:

- Expropriations
- War & Civil Disorder
- Transfer & Currency Restrictions

Purpose: the political risk insurance policy could back any MTL, on a corporate, structured or project finance basis, provided by Italian or foreign banks to foreign subsidiaries/associates of Italian corporates for the purpose of investments/capex or capital increase.

Transaction Amount: 3 €/mln

Tenor: 60 months (insurance premium annually paid)

Insurance policy: Political Risk Insurance

Contacts www.sace.it