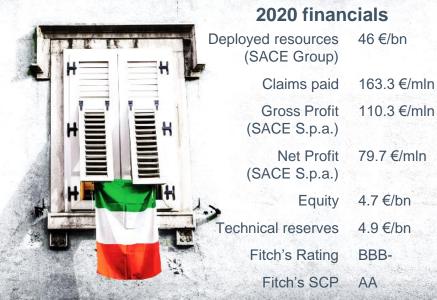

40 years

198 countries

26.000 Italian companies

90% SMEs clients

21 € bn 'Garanzia Italia' transactions

SACE is a joint stock company subject to direction and coordination of the Italian Ministry of Finance.