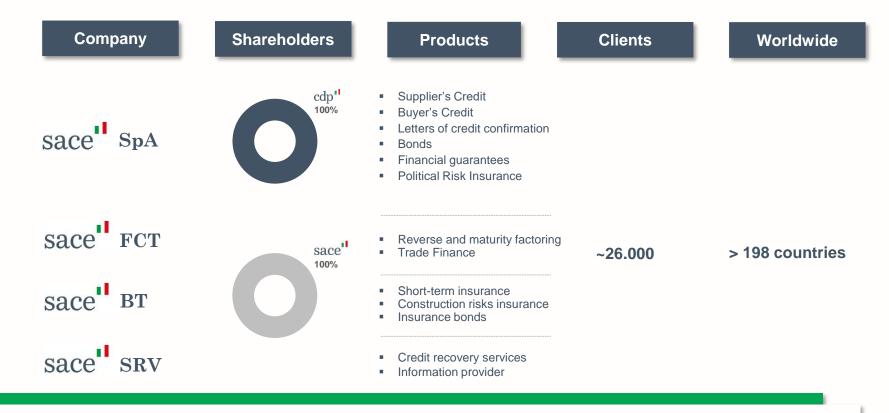

### SACE in a nutshell

Combining insurance and financial services, SACE trough a unique operating model aimed at Italy's economic development, it supports Italian companies, particularly SMEs, in order to expand their business overseas.

40 years

198 countries

26.000 Italian companies

90% SMEs clients

21 € bn 'Garanzia Italia' transactions

SACE is a joint stock company subject to direction and coordination of the Italian Ministry of Finance.