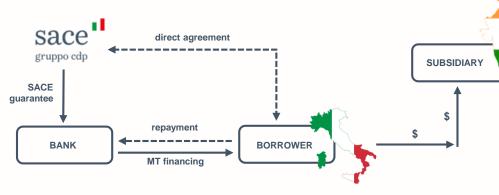

#### MATCHMAKING EVENTS

Our Business matching events organized in Italy and abroad, live and online aim at easing contacts between Buyers and Italian SMEs, as a way to increase export.

Case study: financial guarantee issued by SACE to support investments

abroad

Borrower: Italian Corporate in the automotive industry

Purpose of the MTL: Production capacity expansion of one of its APAC

branches

Size of the MTL: EUR 3m

Tenor: 60 months

SACE guarantee: 50% of the MTL

## RISKS BACKED BY THE PRI POLICY:

- Expropriations
- War & Civil Disorder
- Transfer & Currency Restrictions

Purpose: the political risk insurance policy could back any MTL, on a corporate, structured or project finance basis, provided by Italian or foreign banks to foreign subsidiaries/associates of Italian corporates for the purpose of investments/capex or capital increase.

Transaction Amount: 3 €/mln

Tenor: 60 months (insurance premium annually paid)

Insurance policy: Political Risk Insurance

Contacts www.sace.it