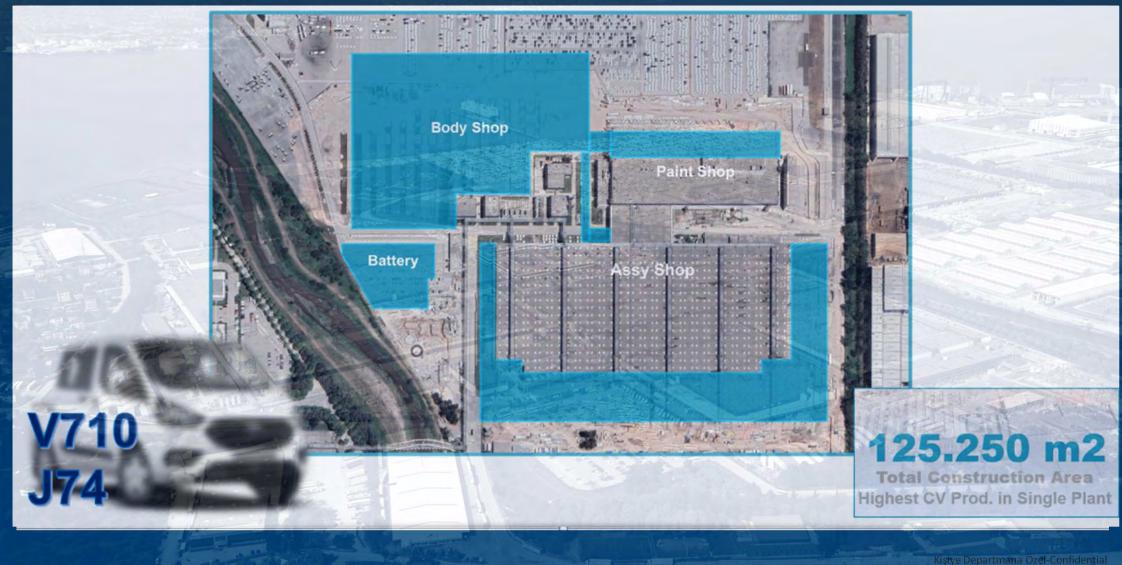

# FORD OTOSAN

**Company Introduction** 

lişiye Departmana Özel-Confidential

#### SHAREHOLDER STRUCTURE



#### PRODUCTIONS

#### FORD OTOSAN EMPLOYMENT NUMBERS



Transit and Custom



Courier



Employment **13.000+** (as of Sep 2021)

Kişiye Departmana Özel-Confidential

### Ford Otosan Business Structure



Commercial Vehicle Hub LCV-MCV

Biggest Commercial Vehicle Producer in Europe



R&D Center

One of the Largest R&D Centers in Europe



National Sales Company

Passenger & Commercial Vehicle Operations



Ford Trucks HCV

#### **Global Operations**











THE

# Sancaktepe R&D Center

-

One of the largest R&D centers in Europe

> High Skilled Engineering Workforce







# Yeniköy Plant Transformation V710/J74



# Yeniköy Plant Transformation V710/J74