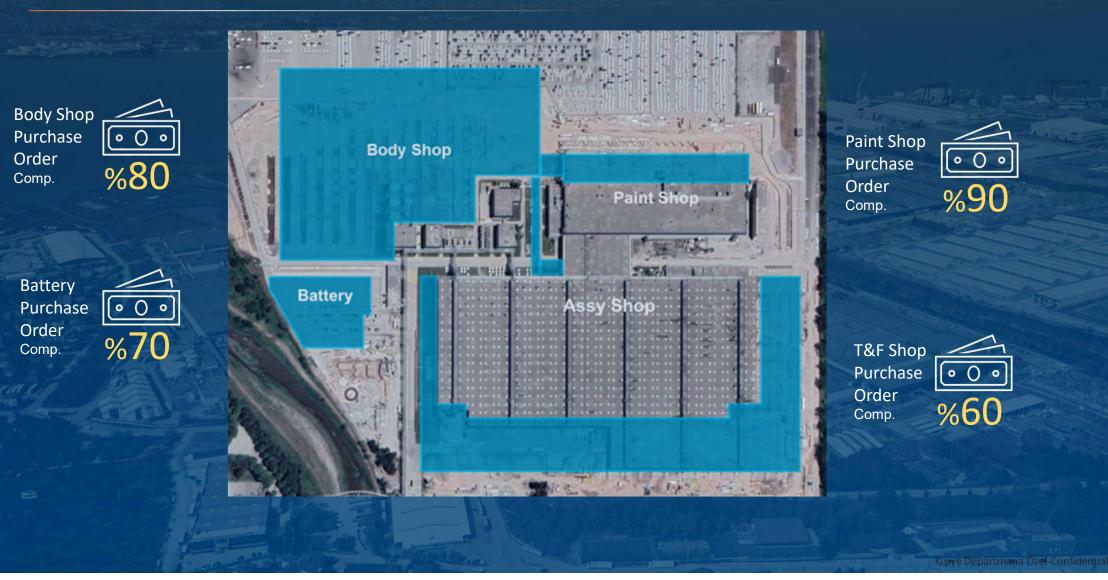

# FORD OTOSAN

**Company Introduction** 

lişiye Departmana Özel-Confidential

#### SHAREHOLDER STRUCTURE



#### PRODUCTIONS

#### FORD OTOSAN EMPLOYMENT NUMBERS



Transit and Custom



Courier



Employment **13.000+** (as of Sep 2021)

Kişiye Departmana Özel-Confidential

### Ford Otosan Business Structure



Commercial Vehicle Hub LCV-MCV

Biggest Commercial Vehicle Producer in Europe



R&D Center

One of the Largest R&D Centers in Europe



National Sales Company

Passenger & Commercial Vehicle Operations



Ford Trucks HCV

#### **Global Operations**











THE

# Sancaktepe R&D Center

-

One of the largest R&D centers in Europe

> High Skilled Engineering Workforce







# Yeniköy Plant Transformation V710/J74



# Yeniköy Plant Transformation V710/J74