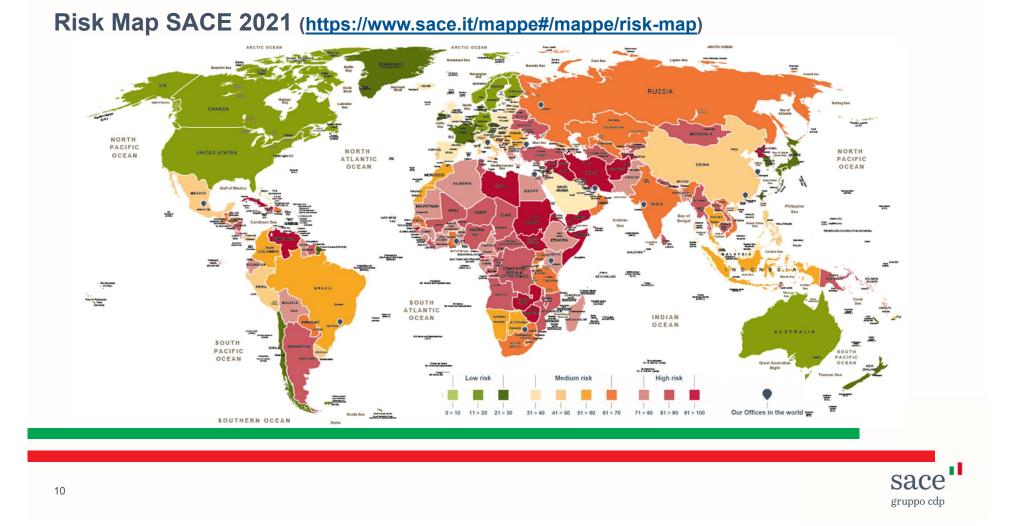

SACE is a joint stock company subject to direction and coordination of the Italian Ministry of Finance.