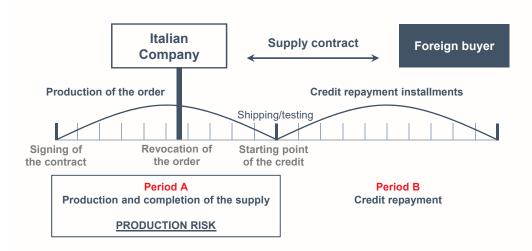

# **Case study: insurance against termination risk**

Supplier: Italian Company active in manufacturing valves for critical applications

Buyer: foreign company buying Italian technology

Transaction amount: 5 € MIn ca.

Policy: covering termination risk during pre-shipment period (political and/or commercial risks)