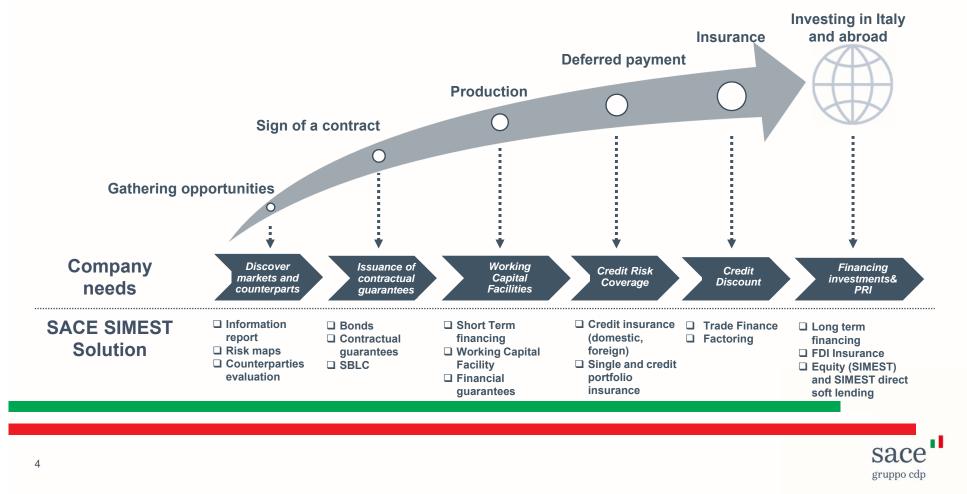

# Supporting Italian SMEs

Fabio Guglieri, Global Senior Relationship Manager July 5, 2021

# SACE in a nutshell

Through the synergy of **insurance and financial services**, we run a unique operating model aimed at Italy's economic development. We support **Italian companies**, particularly **SMEs**, **aiming to grow in Italy and globally**.



SACE is a joint stock company subject to direction and coordination of the Italian Ministry of Finance.



#### The Italian hub of export and internationalization



3

# Our products to support export and internationalization projects



### **Our Network**



#### **Our Push Strategy facilitates business between International Buyers and SMEs**



gruppo cdp

# Case study: insurance against non-payment risk





Supplier: Italian Company active in the Energy/Oil&Gas sector Borrower: foreign buyer of Italian technology Transaction amount: 2 € Mln ca. Payment structure: 15% advance payment, 85% 5-yrs semi-annual deferred payment

Policy: covering non-payment risks after shipments (political and/or commercial risks)



# **Case study: insurance against termination risk**





Supplier: Italian Company active in manufacturing valves for critical applications

Buyer: foreign company buying Italian technology

Transaction amount: 5 € MIn ca.

Policy: covering termination risk during pre-shipment period (political and/or commer