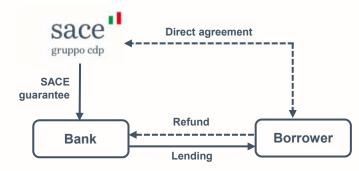

# **Case study: financial guarantees**

Borrower: Italian Company active in the Energy sector Object of financing: **Capex Plan** Financing amount: 1.000.000 € ca. Tenor: 60 months SACE guarantee: 50% of total amount financed