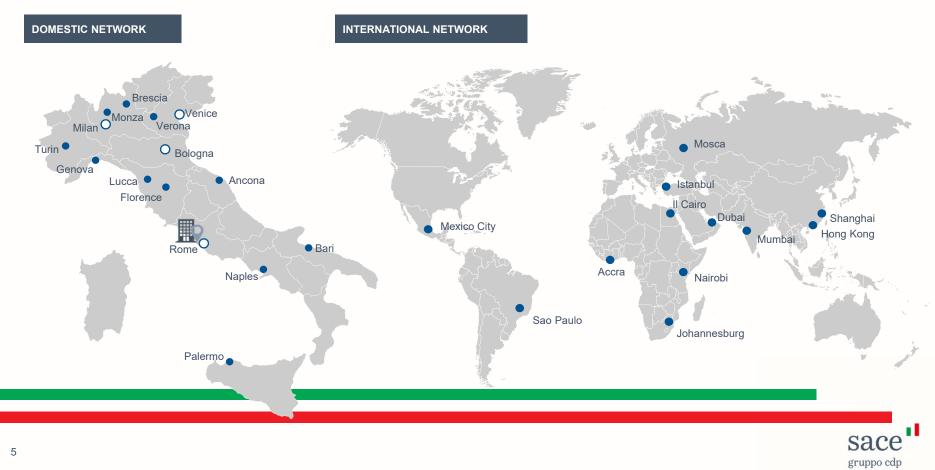

# Supporting Italian SMEs

Fabio Guglieri, Global Senior Relationship Manager July 5, 2021

# SACE in a nutshell

Through the synergy of **insurance and financial services**, we run a unique operating model aimed at Italy's economic development. We support **Italian companies**, particularly **SMEs**, **aiming to grow in Italy and globally**.



SACE is a joint stock company subject to direction and coordination of the Italian Ministry of Finance.



#### The Italian hub of export and internationalization



3

# Our products to support export and internationalization projects



### **Our Network**



#### **Our Push Strategy facilitates business between International Buyers and SMEs**



gruppo cdp

# Case study: insurance against non-payment risk





Supplier: Italian Company active in the Energy/Oil&Gas sector Borrower: foreign buyer of Italian technology Transaction amount: 2 € Mln ca. Payment structure: 15% advance payment, 85% 5-yrs semi-annual deferred payment

Policy: covering non-payment risks after shipments (political and/or commercial risks)



# **Case study: insurance against termination risk**





Supplier: Italian Company active in manufacturing valves for critical applications

Buyer: foreign company buying Italian technology

Transaction amount: 5 € MIn ca.

Policy: covering termination risk during pre-shipment period (political and/or commercial risks)



# **Case