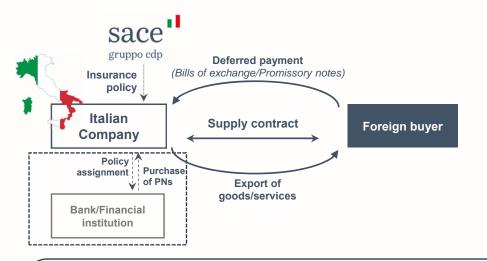

# Case study: insurance against non-payment risk

Supplier: Italian Company active in the Energy/Oil&Gas sector Borrower: foreign buyer of Italian technology Transaction amount: 2 € Mln ca. Payment structure: 15% advance payment, 85% 5-yrs semi-annual deferred payment

Policy: covering non-payment risks after shipments (political and/or commercial risks)