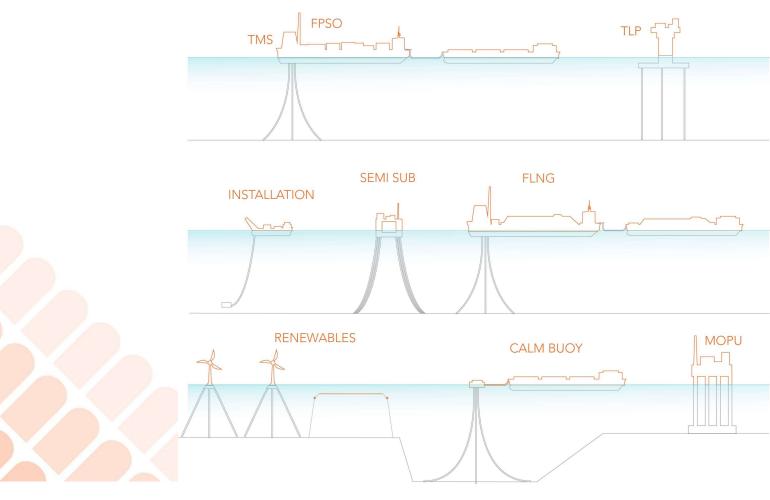

### SBM Offshore Product Portfolio

FPSO Floating Production Storage and Offloading

FLNG Floating Liquefied Natural Gas

TMS Turret Mooring System

TLP Tension-Leg Platform
Semi-Sub Semi-Submersible Platform

CALM Buoy Catenary Anchor Leg Mooring Buoy
MOPU Mobile Offshore Production Unit