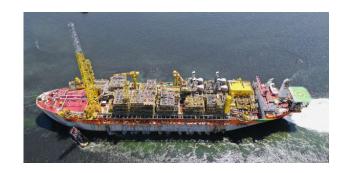

# Floating Production Expertise

99.4%
TOTAL PRODUCTION UPTIME

>50
FLOATING PRODUCTION
SYSTEMS DELIVERED

5.9 billion barrels of production cumulated

>330 years
CUMULATIVE OPERATING
EXPERIENCE

1,660,000

BOPD TOTAL OIL

PRODUCTION CAPACITY

All data as of 31 December 2019