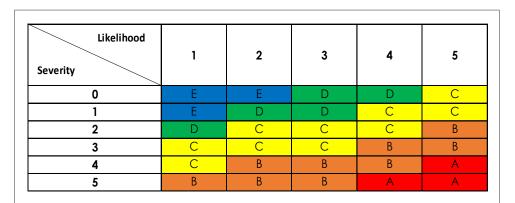

### Risk Based Corporate Criticality Rating

### Severity

- Design
- Procurement
- Manufacturing & Testing
- Integration & Commissioning
- Acceptance
- Maintenance
- Operations
- Decommissioning

- Health & Safety
- Environmental
- Cost (Capex, Opex, Loss of revenue during Ops)
- Schedule
- Reputation