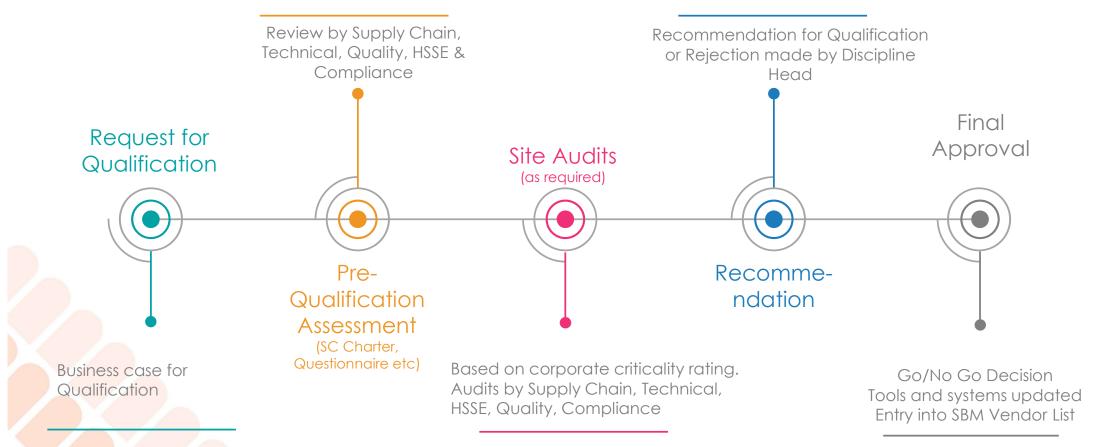

## VQ Process Overview

Future checks will incorporate Project references, Sub-supplier list, Resources, Capabilities, Novelties, Human Rights, Cyber-security, Financial health checks, Climate Action etc. Process development ongoing